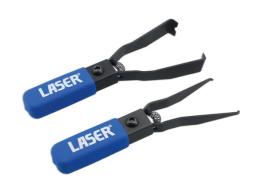

## **Scarab Plier Set 2pc**

This 2pc set of removal tools combines a pair of automotive relay and blade type fuse pliers, which feature narrow hooked jaws to allow access to tightly packed fuse boxes, with a pair of trim clip pliers which allow for the removal of tight or broken trim clips and fixings. Both feature a compact handle and spring-loaded scarab type jaws allow for one-handed use and easy access in tight spaces. EU Registered Design.

## **Additional Information**

- Includes: Relay & fuse removal tool (Part No. 8269). Trim clip removal tool (Part No. 8270).
- Spring-loaded scarab type jaws that allow for one handed operation.
- Soft grip handle designed to sit in the palm with finger operated levers.
- · Small, compact design for easy access in tight areas.
- · EU Registered Design.