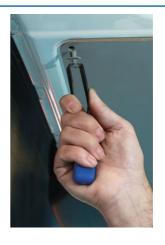

## **Scarab Plier Set 2pc**

This 2pc set of removal tools combines a pair of automotive relay and blade type fuse pliers, which feature narrow hooked jaws to allow access to tightly packed fuse boxes, with a pair of trim clip pliers which allow for the removal of tight or broken trim clips and fixings. Both feature a compact handle and spring-loaded scarab type jaws allow for one-handed use and easy access in tight spaces. EU Registered Design.

## **Additional Information**

- Includes: Relay & fuse removal tool (Part No. 8269). Trim clip removal tool (Part No. 8270).
- Spring-loaded scarab type jaws that allow for one handed operation.
- Soft grip handle designed to sit in the palm with finger operated levers.
- · Small, compact design for easy access in tight areas.
- · EU Registered Design.