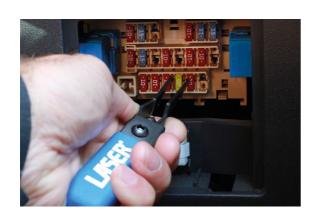

## **Scarab Plier Set 2pc**

This 2pc set of removal tools combines a pair of automotive relay and blade type fuse pliers, which feature narrow hooked jaws to allow access to tightly packed fuse boxes, with a pair of trim clip pliers which allow for the removal of tight or broken trim clips and fixings. Both feature a compact handle and spring-loaded scarab type jaws allow for one-handed use and easy access in tight spaces. EU Registered Design.

## **Additional Information**

- Includes: Relay & fuse removal tool (Part No. 8269). Trim clip removal tool (Part No. 8270).
- Spring-loaded scarab type jaws that allow for one handed operation.
- Soft grip handle designed to sit in the palm with finger operated levers.
- · Small, compact design for easy access in tight areas.
- · EU Registered Design.